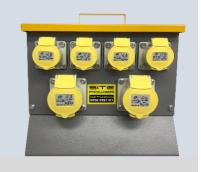

## STOCK RANGE OF MCB PROTECTED 32 AMP INPUT SPLITTER BOXES

INPUT VIA 32 AMP 110 VOLT PLUG CONNECTED TO 5 METERS OF HIGH GRADE ARCTIC YELLOW CABLE (4MM)

OUTPUT - VARIOUS COMBINATIONS OF 16 AND 32 AMP SOCKETS ALL VIA SEPARATE OR COMBINED MCB

ROBUST CASES WITH IP67 PERSPEX FLIP COVER MCB PANEL AND IP 44 16A AND 32 A SOCKETS

MANUFACTURED IN OUR FACTORY - ALL COMPONENTS ARE OF THE HIGHEST QUALITY - 2 YEARS WARRANTY

| ORDER       | AMP RATING | INPUT | VOLT      | MCB         | SOCKETS       | APPROX DIMS     |
|-------------|------------|-------|-----------|-------------|---------------|-----------------|
| PART NO.    | MAX LOAD   | VOLTS | INDICATOR | OUT         | OUTLET        | L X B X H -MM   |
|             |            |       |           |             |               |                 |
| AMSPL4W16   | 32AMP      | 110   | YES       | 4 X 16A     | 4 X 16A       | 300 X 250 X 325 |
| AMSPL6W16   | 32AMP      | 110   | YES       | 6 X 16A     | 6 X 16A       | 300 X 250 X 325 |
| AMSPL3W32   | 32AMP      | 110   | YES       | 3 X 32A     | 3 X 32A       | 300 X 250 X 325 |
| AMSPL6W1632 | 32AMP      | 110   | YES       | 2X32 - 2X20 | 4X16A - 2X32A | 300 X 250 X 325 |

THESE MCB AND SOCKET COMBINATIONS ARE TYPICAL ONLY - IF YOUR APPLICATION IS SPECIFIC WE CAN SUPPLY TO YOUR NEEDS

ASH MAGNETICS LTD UNIT 15 DAVIS HOUSE, DAVIS HOUSE, DAVIS ROAD, EVESHAM WR11 1YZ SALES LINE 0800 9991103 - ashley@ashmagnetics.com